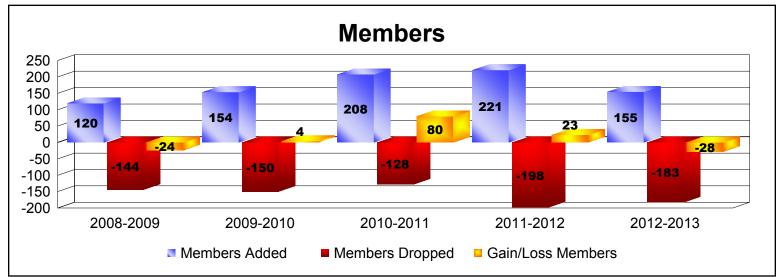

District A 3 As of June 2013 Cumulative

| Year      | New<br>Clubs | Dropped<br>Clubs | Gain/<br>Loss<br>Clubs | New<br>Members | Charter<br>Members | Reinstate<br>Members | Transfer<br>Members | Total<br>Member<br>Added | Total<br>Members<br>Dropped | Gain/<br>Loss<br>Members |
|-----------|--------------|------------------|------------------------|----------------|--------------------|----------------------|---------------------|--------------------------|-----------------------------|--------------------------|
| 2008-2009 | 0            | -1               | -1                     | 103            | 0                  | 2                    | 15                  | 120                      | -144                        | -24                      |
| 2009-2010 | 1            | 0                | 1                      | 128            | 21                 | 1                    | 4                   | 154                      | -150                        | 4                        |
| 2010-2011 | 2            | 0                | 2                      | 128            | 61                 | 3                    | 16                  | 208                      | -128                        | 80                       |
| 2011-2012 | 2            | 0                | 2                      | 153            | 43                 | 6                    | 19                  | 221                      | -198                        | 23                       |
| 2012-2013 | 0            | -1               | -1                     | 139            | 3                  | 5                    | 8                   | 155                      | -183                        | -28                      |
| Average   | 1            | 0                | 1                      | 130            | 26                 | 3                    | 12                  | 172                      | -161                        | 11                       |