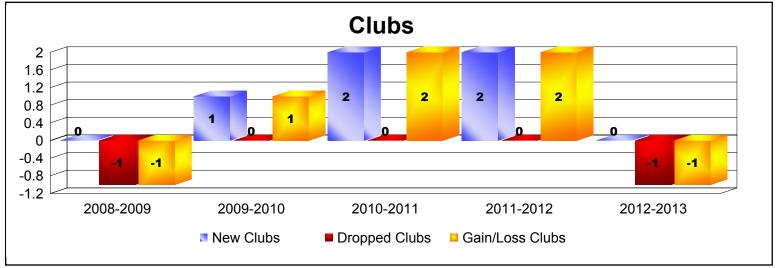

District A 3 As of June 2013 Cumulative

| Year      | New<br>Clubs | Dropped<br>Clubs | Gain/<br>Loss<br>Clubs | New<br>Members | Charter<br>Members | Reinstate<br>Members | Transfer<br>Members | Total<br>Member<br>Added | Total<br>Members<br>Dropped | Gain/<br>Loss<br>Members |
|-----------|--------------|------------------|------------------------|----------------|--------------------|----------------------|---------------------|--------------------------|-----------------------------|--------------------------|
| 2008-2009 | 0            | -1               | -1                     | 103            | 0                  | 2                    | 15                  | 120                      | -144                        | -24                      |
| 2009-2010 | 1            | 0                | 1                      | 128            | 21                 | 1                    | 4                   | 154                      | -150                        | 4                        |
| 2010-2011 | 2            | 0                | 2                      | 128            | 61                 | 3                    | 16                  | 208                      | -128                        | 80                       |
| 2011-2012 | 2            | 0                | 2                      | 153            | 43                 | 6                    | 19                  | 221                      | -198                        | 23                       |
| 2012-2013 | 0            | -1               | -1                     | 139            | 3                  | 5                    | 8                   | 155                      | -183                        | -28                      |
| Average   | 1            | 0                | 1                      | 130            | 26                 | 3                    | 12                  | 172                      | -161                        | 11                       |